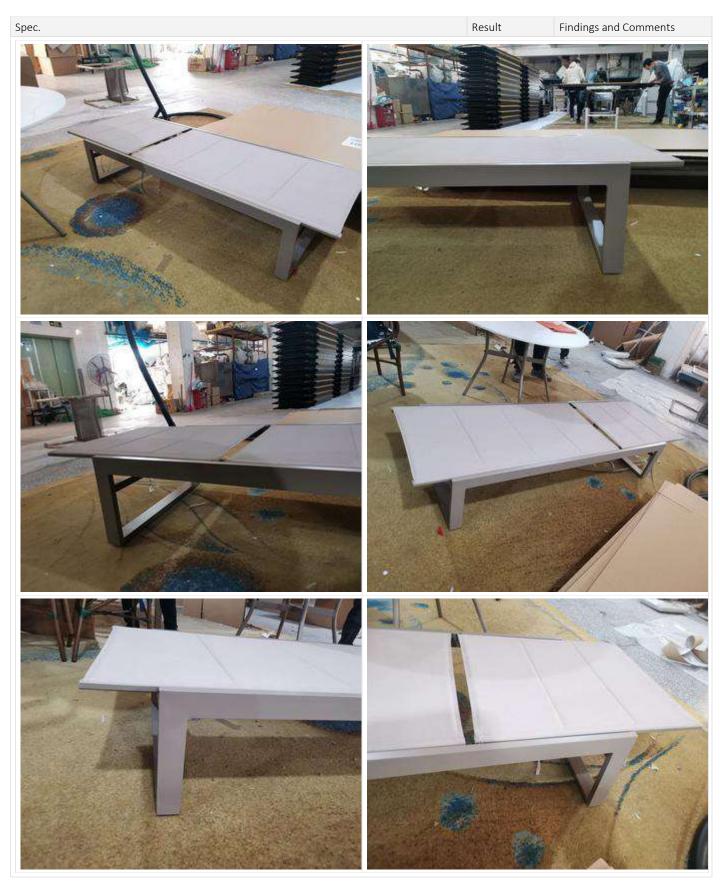

## ITEM-ID-114 High bar chair 630151

1 Product Without PO

## PRODUCT ATTRIBUT

Appearance Design, Finishing, Colours, Materials, Size, Weight & other functional attributes...

| Spec.                                                                       | Result | Findings and Comments   |  |
|-----------------------------------------------------------------------------|--------|-------------------------|--|
| 1. Appearance Take clear pictures of the product appearance. <b>外观各个面拍照</b> | ОК     | All within requirements |  |

#### CONFIDENTIAL

| Spec.                                          | Result | Findings and Comments   |
|------------------------------------------------|--------|-------------------------|
|                                                |        |                         |
| 2. Material & Color - Check material and color | ОК     | All within requirements |
|                                                |        |                         |
|                                                |        |                         |
| ABELS & MARKS ARTWORK                          |        |                         |