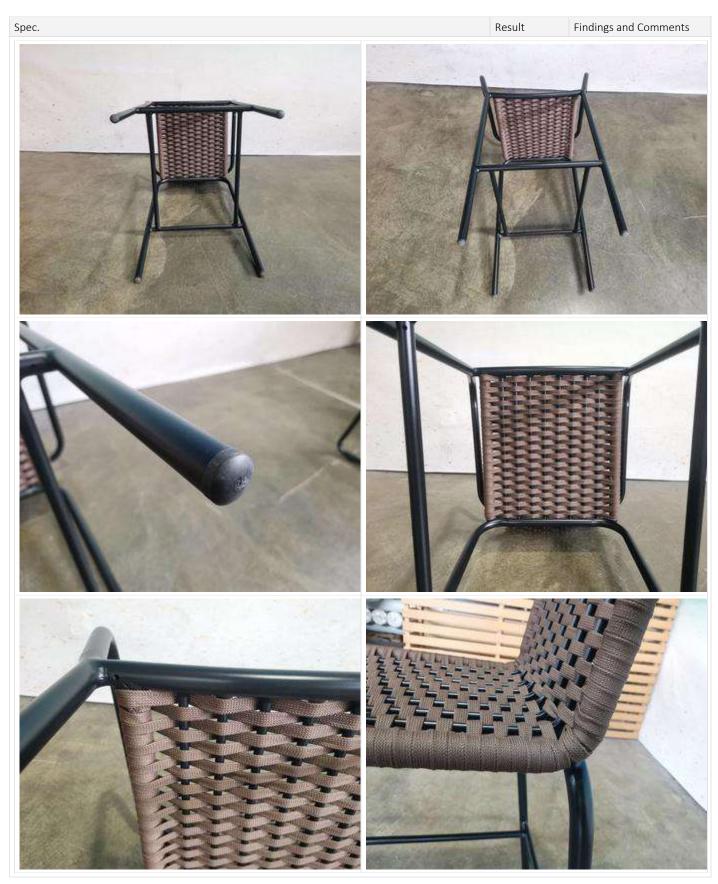

## ITEM-ID-114 High bar chair 630151

1 Product Without PO

## PRODUCT ATTRIBUT

Appearance Design, Finishing, Colours, Materials, Size, Weight & other functional attributes...

| Spec.                                                                       | Result | Findings and Comments   |  |
|-----------------------------------------------------------------------------|--------|-------------------------|--|
| 1. Appearance Take clear pictures of the product appearance. <b>外观各个面拍照</b> | ОК     | All within requirements |  |

#### CONFIDENTIAL

| Spec.                                          | Result | Findings and Comments   |
|------------------------------------------------|--------|-------------------------|
|                                                |        |                         |
| 2. Material & Color - Check material and color | ОК     | All within requirements |
|                                                |        |                         |
|                                                |        |                         |
| ABELS & MARKS ARTWORK                          |        |                         |