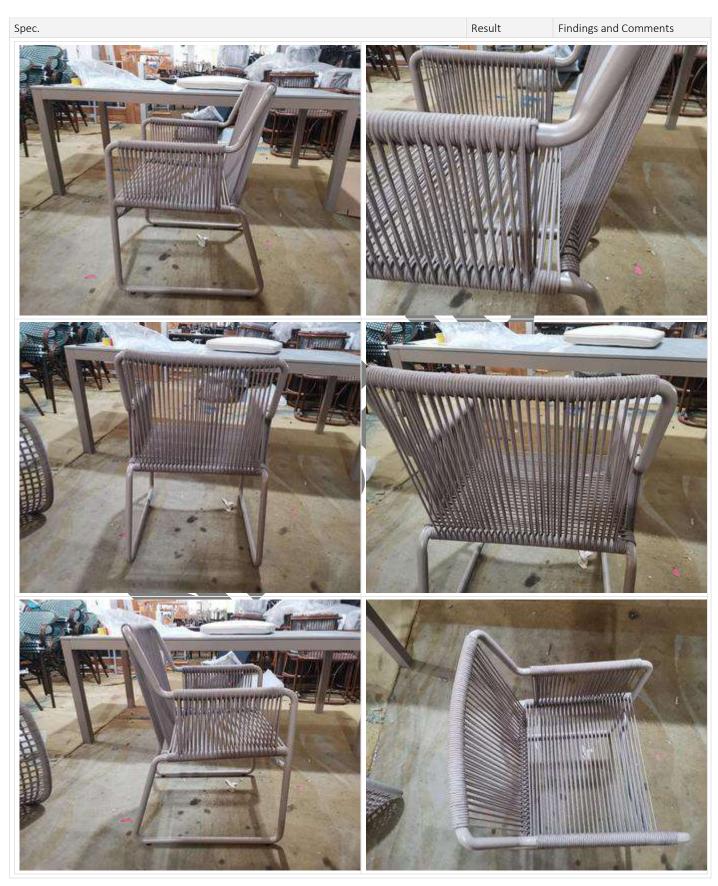

## ITEM-ID-112 Chair 620568

1 Product Without PO

## **PRODUCT ATTRIBUTES**

Appearance Design, Finishing, Colours, Materials, Size, Weight & other functional attributes...

| Spec.                                                                       | Result | Findings and Comments   |
|-----------------------------------------------------------------------------|--------|-------------------------|
| 1. Appearance Take clear pictures of the product appearance. <b>外观各个面拍照</b> | ОК     | All within requirements |