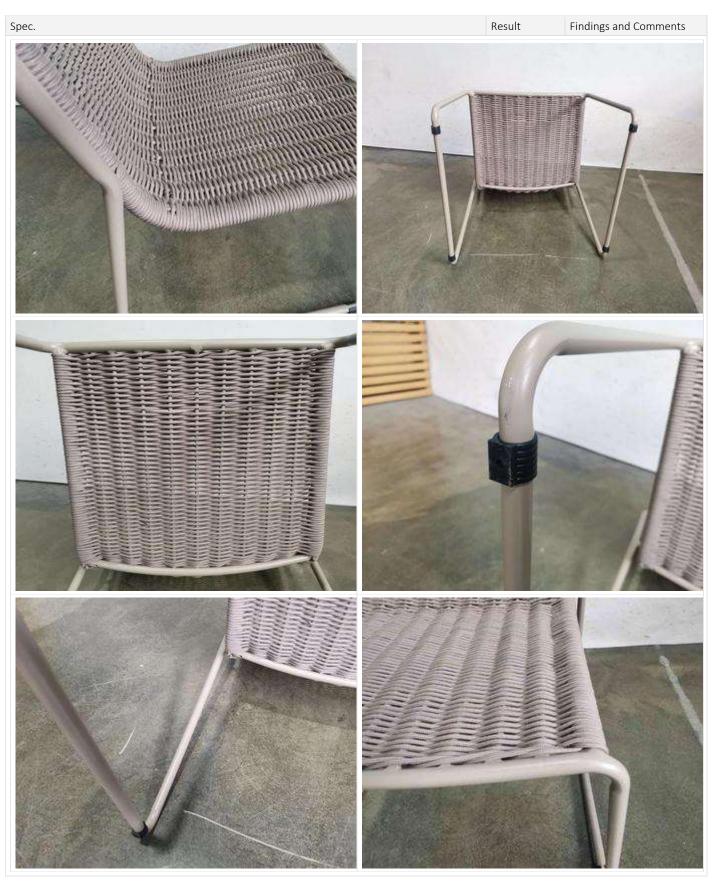

# ITEM-ID-123 Chair 620554

1 Product Without PO

## PRODUCT ATTRIBUTE

Appearance Design, Finishing, Colours, Materials, Size, Weight & other functional attributes...

| Spec.                                                                        | Result | Findings and Comments   |
|------------------------------------------------------------------------------|--------|-------------------------|
| 1. Appearance Take clear pictures of the product appearance. <b>外观各个面拍</b> 照 | ОК     | All within requirements |

#### CONFIDENTIAL

| Spec.                                          | Result | Findings and Comments   |
|------------------------------------------------|--------|-------------------------|
|                                                |        |                         |
| 2. Material & Color - Check material and color | ОК     | All within requirements |
|                                                |        |                         |
|                                                |        |                         |