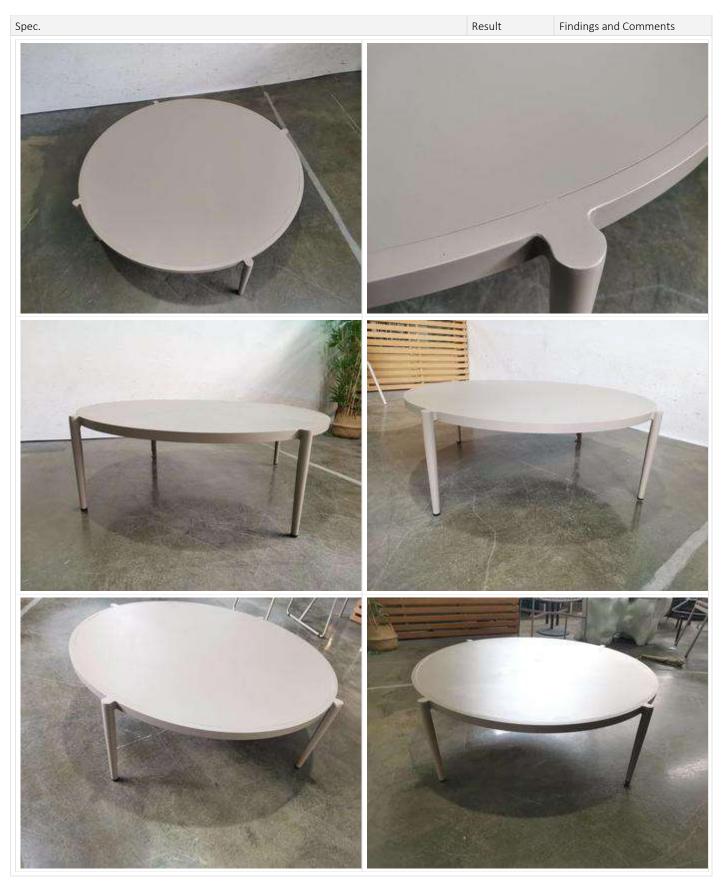

# ITEM-ID-124 Coffee table 630524

1 Product Without PO

## PRODUCT ATTRIBUTE

C ·

Appearance Design, Finishing, Colours, Materials, Size, Weight & other functional attributes...

| Spec.                                                                       | Result | Findings and Comments   |
|-----------------------------------------------------------------------------|--------|-------------------------|
| 1. Appearance Take clear pictures of the product appearance. <b>外观各个面拍照</b> | ОК     | All within requirements |