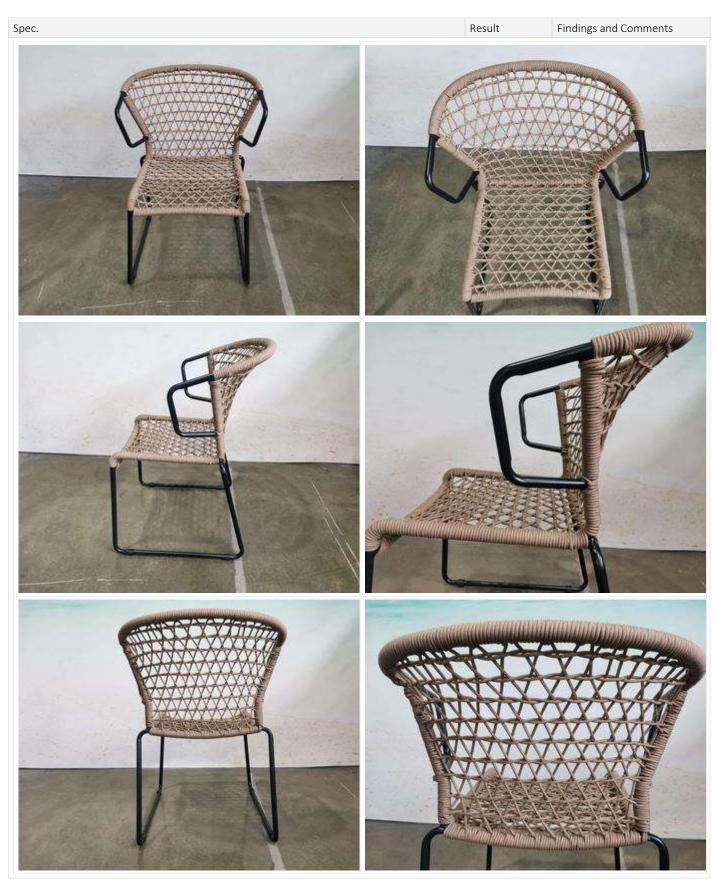

## ITEM-ID-112 Chair 620568

1 Product Without PO

## **PRODUCT ATTRIBUTES**

Appearance Design, Finishing, Colours, Materials, Size, Weight & other functional attributes...

| Spec.                                                                       | Result | Findings and Comments   |
|-----------------------------------------------------------------------------|--------|-------------------------|
| 1. Appearance Take clear pictures of the product appearance. <b>外观各个面拍照</b> | ОК     | All within requirements |