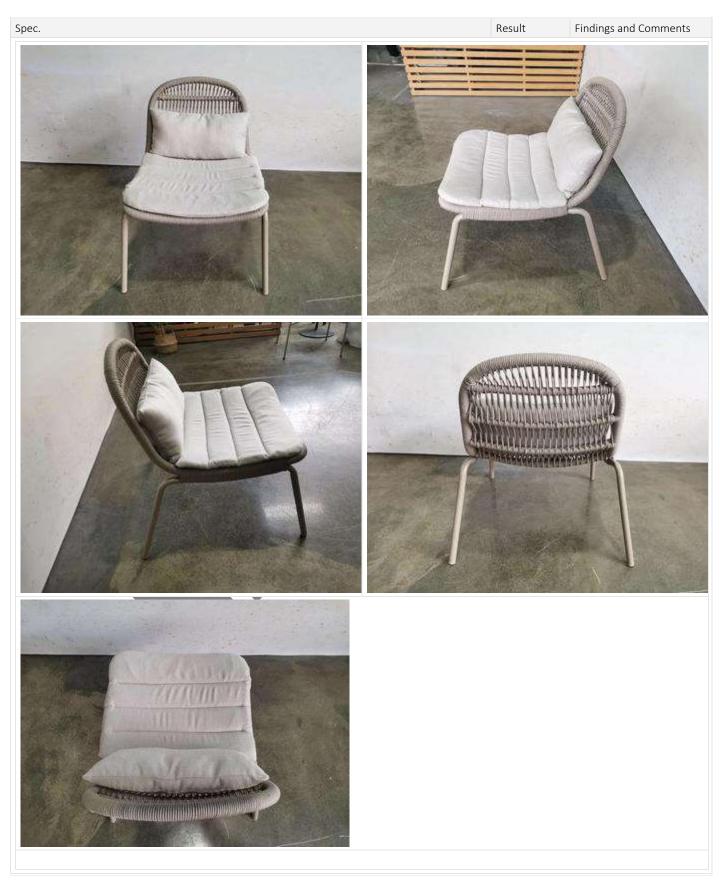

## ITEM-ID-112 Chair 620568

1 Product Without PO

## **PRODUCT ATTRIBUTES**

Appearance Design, Finishing, Colours, Materials, Size, Weight & other functional attributes...

| Spec.                                                                       | Result | Findings and Comments   |
|-----------------------------------------------------------------------------|--------|-------------------------|
| 1. Appearance Take clear pictures of the product appearance. <b>外观各个面拍照</b> | ОК     | All within requirements |