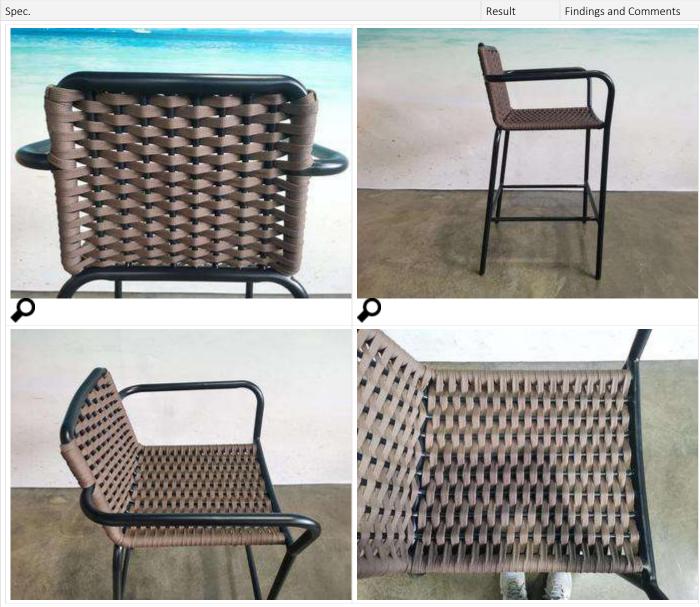

## ITEM-ID-114 High bar chair 630151

1 Product Without PO

## PRODUCT ATTRIBUT

Appearance Design, Finishing, Colours, Materials, Size, Weight & other functional attributes...

| Spec.                                                                       | Result | Findings and Comments   |  |
|-----------------------------------------------------------------------------|--------|-------------------------|--|
| 1. Appearance Take clear pictures of the product appearance. <b>外观各个面拍照</b> | ОК     | All within requirements |  |