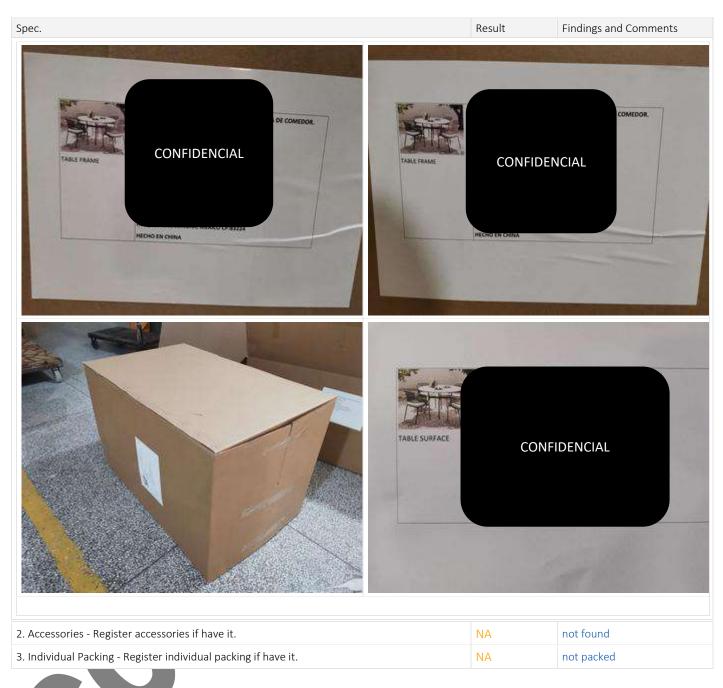

# PACKING AND MARKINGS

#### Inner packaging, Individual Packing, Accessories

|                                                                                                             |            | Result | Findings and Comments   |
|-------------------------------------------------------------------------------------------------------------|------------|--------|-------------------------|
| 1. Master Packing - Register master packing if have                                                         | e it.      | NA     | not packed              |
| DESCRIPTION SILLA ALTA DE RAD<br>CONFIDENCIA<br>HE                                                          | AL         |        |                         |
|                                                                                                             | 5          |        |                         |
| 2. Accessories - Register accessories if have it.                                                           | 6          | NA     | not found               |
| 2. Accessories - Register accessories if have it.<br>3. Individual Packing - Register individual packing if | f have it. | NA     | not found<br>not packed |