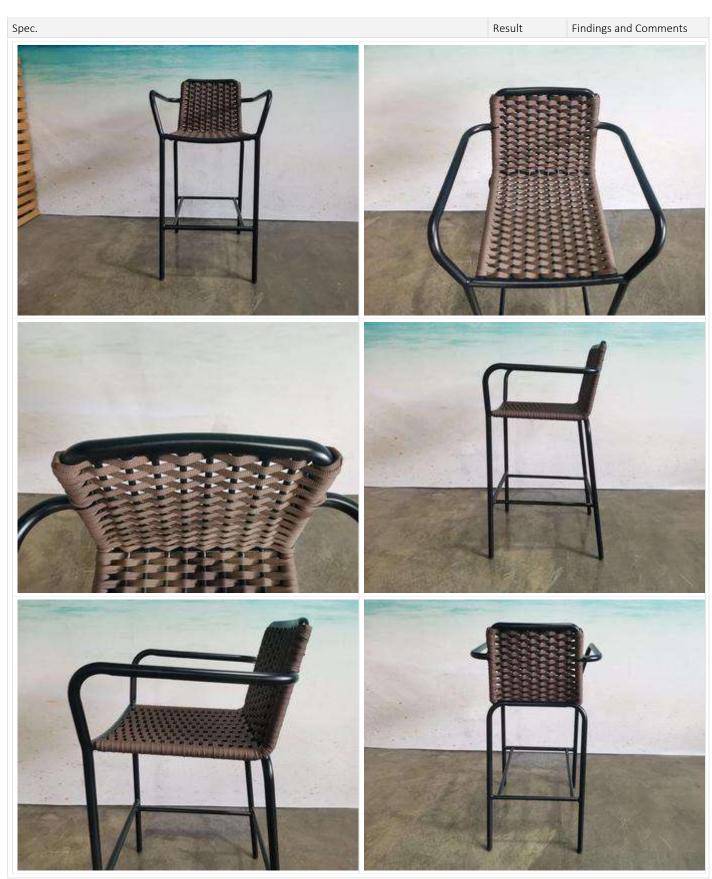

## ITEM-ID-114 High bar chair 630151

1 Product Without PO

## PRODUCT ATTRIBUT

Appearance Design, Finishing, Colours, Materials, Size, Weight & other functional attributes...

| Spec.                                                                       | Result | Findings and Comments   |  |
|-----------------------------------------------------------------------------|--------|-------------------------|--|
| 1. Appearance Take clear pictures of the product appearance. <b>外观各个面拍照</b> | ОК     | All within requirements |  |