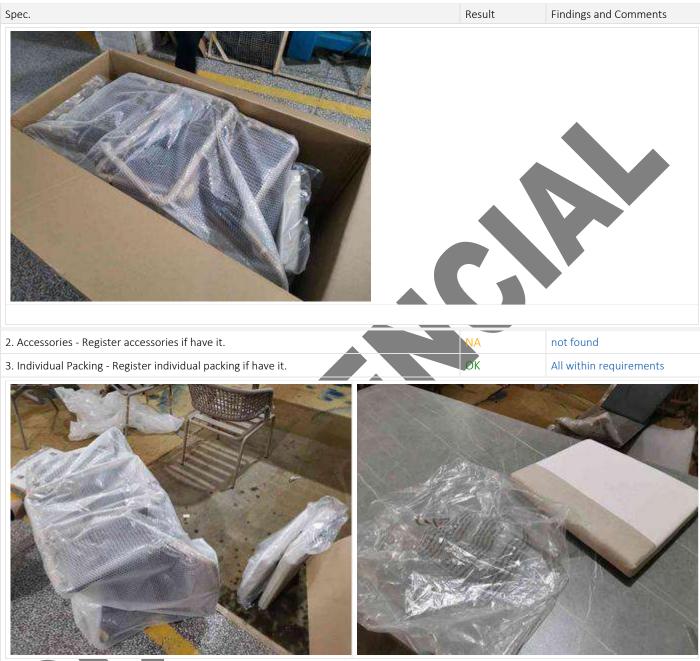

#### Inner packaging, Individual Packing, Accessories

|                                                                                                             |            | Result | Findings and Comments   |
|-------------------------------------------------------------------------------------------------------------|------------|--------|-------------------------|
| 1. Master Packing - Register master packing if have                                                         | e it.      | NA     | not packed              |
| DESCRIPTION SILLA ALTA DE RAD<br>CONFIDENCIA<br>HE                                                          | AL         |        |                         |
|                                                                                                             | 5          |        |                         |
| 2. Accessories - Register accessories if have it.                                                           | 6          | NA     | not found               |
| 2. Accessories - Register accessories if have it.<br>3. Individual Packing - Register individual packing if | f have it. | NA     | not found<br>not packed |