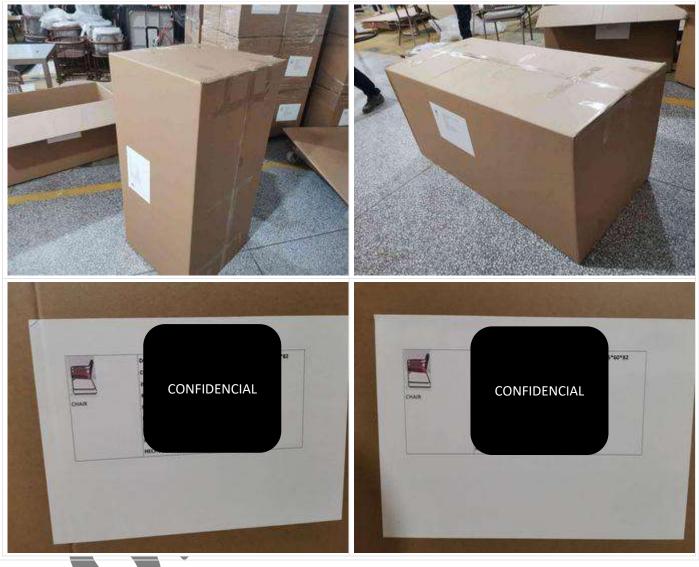

# 3. Master Packing

| SKU_ID           | Ref. #                                |    | Total<br>Units/SKU | SKUs<br>Inspected | Result | Comments                                  |
|------------------|---------------------------------------|----|--------------------|-------------------|--------|-------------------------------------------|
| 1. Export Carton | Table 620309<br>1.00 Pcs/SKU          | 6  | 6                  | 1                 | ОК     | All within requirements<br>xx   GW:   NW: |
| 2. Export Carton | Chair 630358<br>2.00 Pcs/SKU          | 18 | 36                 | 1                 | ОК     | All within requirements<br>xx   GW:   NW: |
| 3. Export Carton | Chair 620568<br>4.00 Pcs/SKU          | 3  | 12                 | 1                 | ОК     | All within requirements<br>xx   GW:   NW: |
| 4. Export Carton | Side table 630520<br>5.00 Pcs/SKU     | 3  | 15                 | 1                 | ОК     | All within requirements<br>xx   GW:   NW: |
| 5. Export Carton | High bar chair 630151<br>1.00 Pcs/SKU | 5  | 5                  | 1                 | ОК     | All within requirements<br>xx   GW:   NW: |
| 6. Export Carton | Table 630504                          | 4  | 4                  | 1                 | ОК     | All within requirements                   |

## CONFIDENTIAL

| SKU_ID            | Ref. #                              |     | Total<br>Units/SKU | SKUs<br>Inspected | Result | Comments                                            |
|-------------------|-------------------------------------|-----|--------------------|-------------------|--------|-----------------------------------------------------|
|                   | 1.00 Pcs/SKU                        |     |                    |                   |        | xx cm   GW: Kgs   NW: Kgs                           |
| 7. Export Carton  | Chair 630370<br>2.00 Pcs/SKU        | 8   | 16                 | 1                 | ОК     | All within requirements<br>xx   GW:   NW:           |
| 8. Export Carton  | Sun lounger 650205<br>2.00 Pcs/SKU  | 17  | 34                 | 1                 | ОК     | All within requirements<br>xx   GW:   NW:           |
| 9. Export Carton  | Sun lounger 650205<br>1.00 Pcs/SKU  | 1   | 1                  | 1                 | ОК     | All within requirements<br>xx m   GW: Kgs   NW: Kgs |
| Subtotal          | Sun lounger 650205                  | 18  | 35                 | 2                 | -      | GW: Kgs   NW: Kgs                                   |
| 10. Export Carton | Chair 630252<br>2.00 Pcs/SKU        | 45  | 90                 | 1                 | ОК     | All within requirements<br>xx   GW:   NW:           |
| 11. Export Carton | Side table 630505<br>1.00 Pcs/SKU   | 51  | 51                 | 1                 | ОК     | All within requirements<br>xx   GW:   NW:           |
| 12. Export Carton | Table 630289-1<br>1.00 Pcs/SKU      | 10  | 10                 | 1                 | ок     | All within requirements<br>xx   GW: \NW:            |
| 13. Export Carton | Chair 630289-2<br>4.00 Pcs/SKU      | 10  | 40                 | 1                 | OK     | All within requirements<br>xx   GW:   NW:           |
| 14. Export Carton | Table 630267<br>1.00 Pcs/SKU        | 2   | 2                  | 1                 | ОК     | All within requirements<br>xx   GW:   NW:           |
| 15. Export Carton | Chair 620554<br>3.00 Pcs/SKU        | 2   | 6                  | 1                 | OK     | All within requirements<br>xx   GW:   NW:           |
| 16. Export Carton | Coffee table 630524<br>3.00 Pcs/SKU | 1   | 3                  | 1                 | ОК     | All within requirements<br>xx   GW:   NW:           |
| 17. Export Carton | Chair 620582<br>4.00 Pcs/SKU        | 2   | 8                  | 1                 | ОК     | All within requirements<br>xx   GW:   NW:           |
| Total             |                                     | 188 | 339                | 17                |        |                                                     |