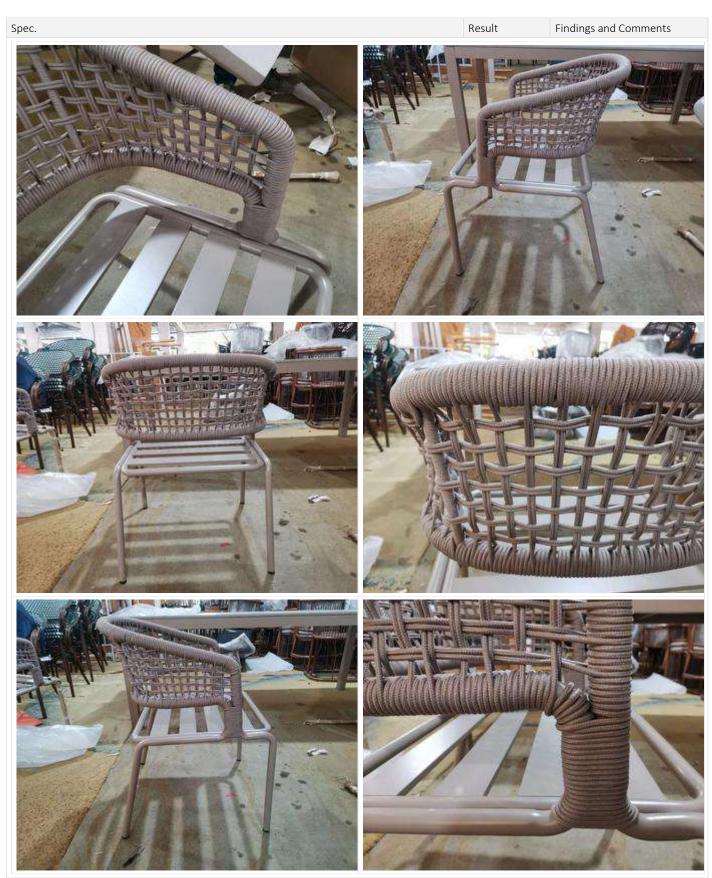

## ITEM-ID-112 Chair 620568

1 Product Without PO

## **PRODUCT ATTRIBUTES**

Appearance Design, Finishing, Colours, Materials, Size, Weight & other functional attributes...

| Spec.                                                                       | Result | Findings and Comments   |
|-----------------------------------------------------------------------------|--------|-------------------------|
| 1. Appearance Take clear pictures of the product appearance. <b>外观各个面拍照</b> | ОК     | All within requirements |