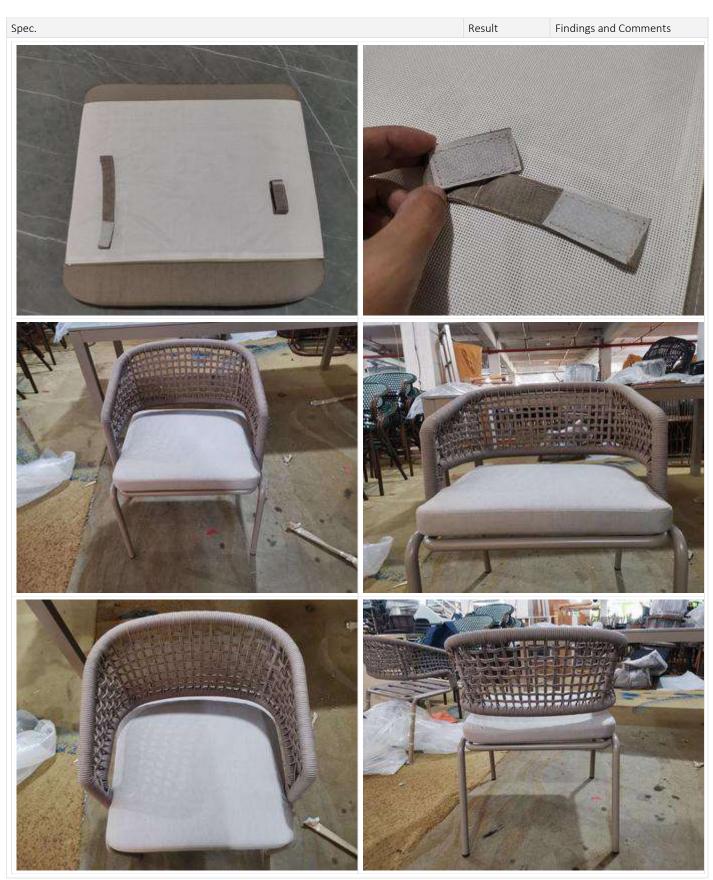

## LABELS & MARKS ARTWORK

| Labels, hangtags, logos, barcodes, marks, etc                                |        |                         |
|------------------------------------------------------------------------------|--------|-------------------------|
| Spec.                                                                        | Result | Findings and Comments   |
| 1. Logo(s) - if have                                                         | NA     | not found               |
| 2. Label(s) - Take clear picture for labels/brand, check with client labels. | OK     | All within requirements |