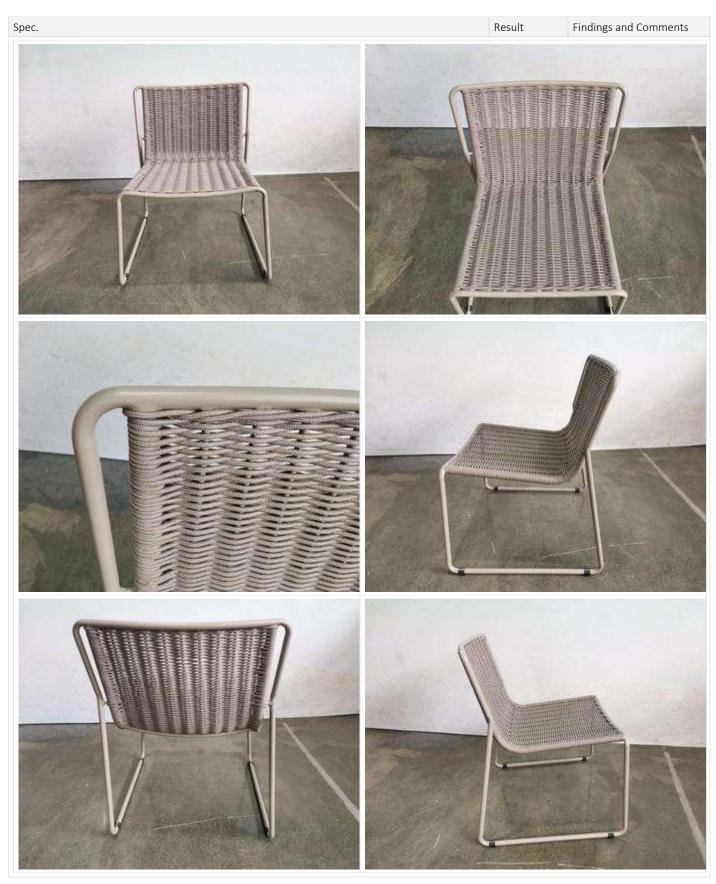

# ITEM-ID-123 Chair 620554

1 Product Without PO

## PRODUCT ATTRIBUTE

Appearance Design, Finishing, Colours, Materials, Size, Weight & other functional attributes...

| Spec.                                                                        | Result | Findings and Comments   |
|------------------------------------------------------------------------------|--------|-------------------------|
| 1. Appearance Take clear pictures of the product appearance. <b>外观各个面拍</b> 照 | ОК     | All within requirements |