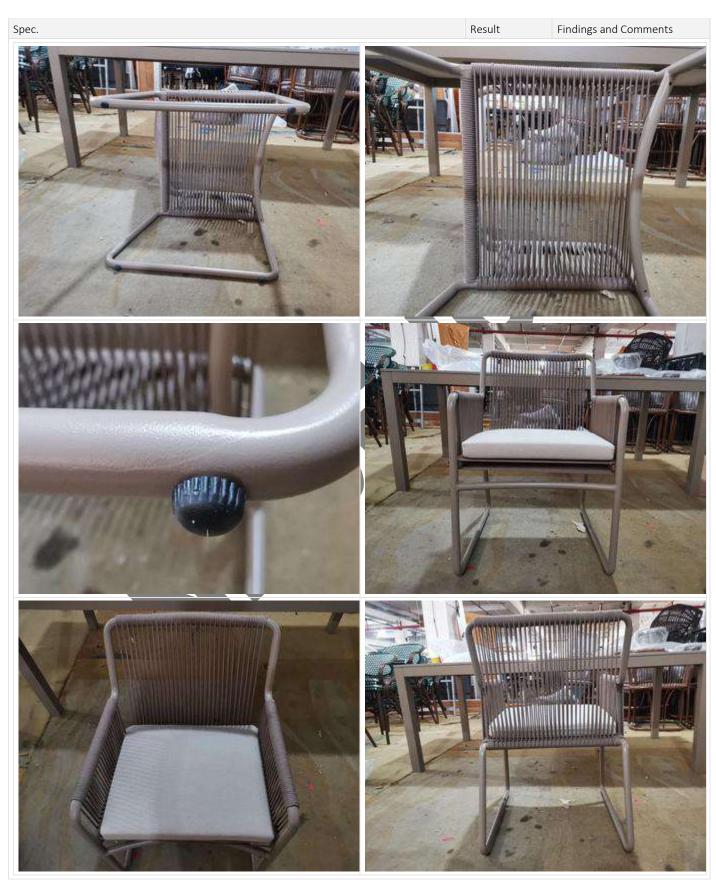

## ITEM-ID-112 Chair 620568

1 Product Without PO

## **PRODUCT ATTRIBUTES**

Appearance Design, Finishing, Colours, Materials, Size, Weight & other functional attributes...

| Spec.                                                                       | Result | Findings and Comments   |
|-----------------------------------------------------------------------------|--------|-------------------------|
| 1. Appearance Take clear pictures of the product appearance. <b>外观各个面拍照</b> | ОК     | All within requirements |

#### CONFIDENTIAL

| Spec.                                          | Result | Findings and Comments   |
|------------------------------------------------|--------|-------------------------|
| 2. Material & Color - Check material and color | ОК     | All within requirements |
|                                                |        |                         |