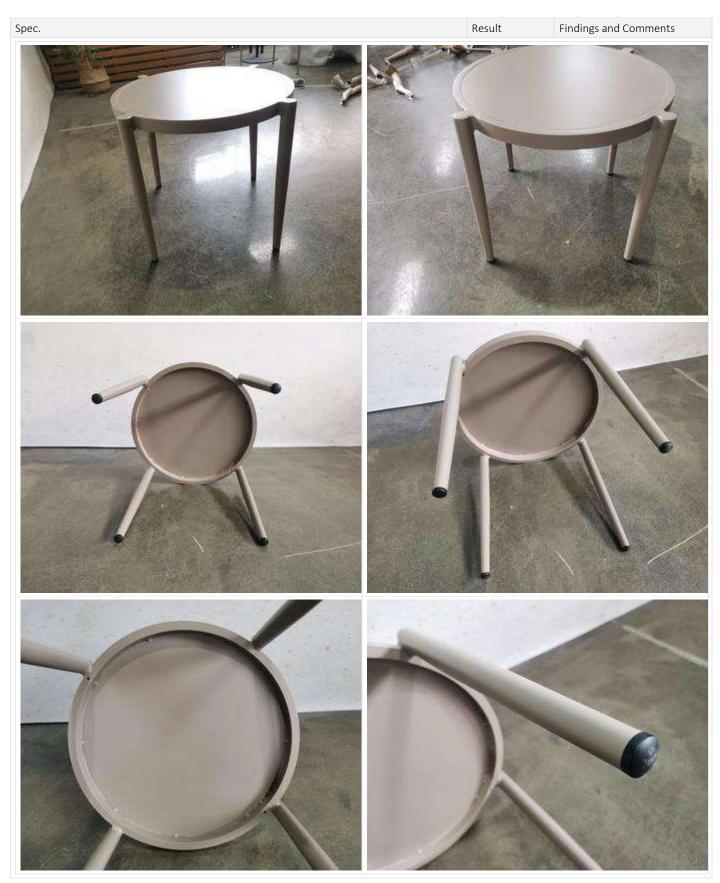

## ITEM-ID-113 Side table 630520

1 Product Without PO

## **PRODUCT ATTRIBUTES**

Appearance Design, Finishing, Colours, Materials, Size, Weight & other functional attributes...

| Spec.                                                               |    | Result | Findings and Comments   |
|---------------------------------------------------------------------|----|--------|-------------------------|
| 1. Appearance Take clear pictures of the product appearance. 外观各个面据 | 到照 | ОК     | All within requirements |
|                                                                     |    |        |                         |
|                                                                     |    |        |                         |