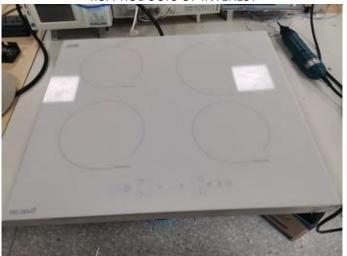

## MAIN PRODUCTS

| # | Product Name  | Manufacturing Mode | Short Description      | Sales % Vs. Total Sales | Certifications   |
|---|---------------|--------------------|------------------------|-------------------------|------------------|
| 1 | Induction hob | OEM Manufacturing  | Built-in induction hob | 40%                     | GS,CE,ROHS,CB,KC |
| 2 | Ceramic hob   | OEM Manufacturing  | Built-in ceramic hob   | 60%                     | GS,CE,ROHS,CB,KC |