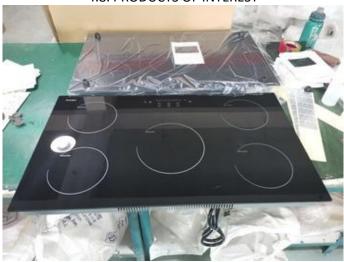

## MAIN PRODUCTS

| # | Product Name  | Manufacturing Mode | Short Description      | Sales % Vs. Total Sales | Certifications   |
|---|---------------|--------------------|------------------------|-------------------------|------------------|
| 1 | Induction hob | OEM Manufacturing  | Built-in induction hob | 40%                     | GS,CE,ROHS,CB,KC |
| 2 | Ceramic hob   | OEM Manufacturing  | Built-in ceramic hob   | 60%                     | GS,CE,ROHS,CB,KC |